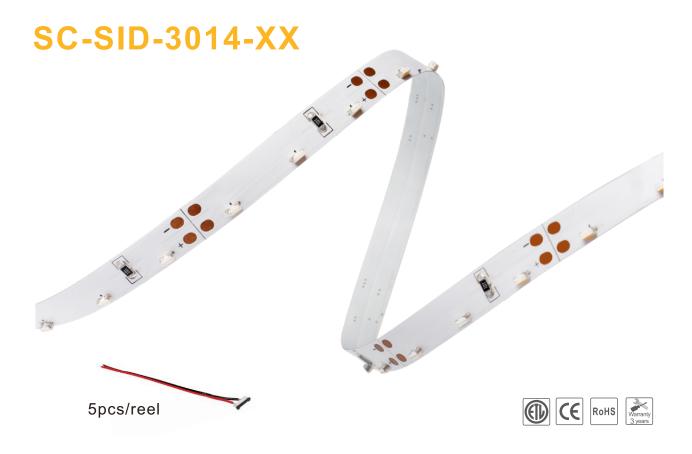

## Features:

- 1.3014 side view LED
- 2.CRI80
- 3. Can be cut to meet requirements of different length Epistar chip
- 4. Cuttable, bendable for side application
- 5.12V/24V DC

#### Features:

- 1. Side view lighting
- 2. Stage lighting
- 3. Festival, activities, exhibition lighting, etc
- 4. Backlight of signage
- 5. Contour lighting
- 6. Landscape decoration lighting

### Technical parameters:

| Model                | Color | Lumen    | LED Type | LED Qty.<br>( leds /m) | Beam angle (degree) | DC Voltage<br>(V) | Rated Watt<br>(w/m) | IP              | CRI |
|----------------------|-------|----------|----------|------------------------|---------------------|-------------------|---------------------|-----------------|-----|
|                      | W     | 720      |          |