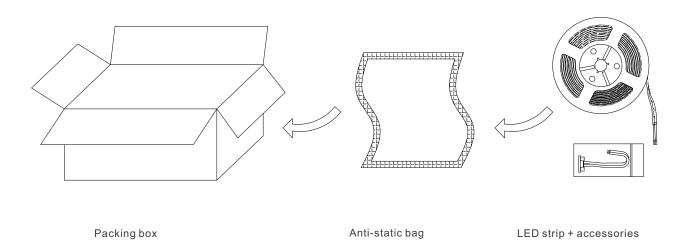

| W     | 720      |          |                        |                     |                   |                     |                 |     |
| SC-SID-3014-X        | WW    | 600      | 3014     | 60                     | 120                 | 12/24             | 4.8                 | 20/65           | 80  |
|                      | NW    | 660      |          |                        |                     |                   |                     |                 |     |
| SC-SID-3014-X SC-SIE |       | C-SIDS-3 | 014-X    | IP65                   | Silic               | on sleeved        |                     | <del>1</del> 11 |     |

## **Dimension:**

Unit:(mm)

### SC-3014-60LED-12V



#### SC-3014-60LED-24V-C



## **Connection diagram:**







# Packing instruction:



## Notice

- 1. The LED strip and accessories can't be squeezed or folded;
- 2. PCB conductive parts can't be damaged when installation;
- 3. Installation must conform to electrical safety standard. The LED strip can only be installed by professionals;
- 4. Ensure power supply transform operating load with transformer;
- 5. When install on metal or conductor surface, insulation protection need to be provided to the contact area;
- 6. Observe positive and negative polarity, ensure correct connection to avoid damaging LED strip;
- 7. When installation, please prevent static electricity;
- 8. The product need anti-corrosion environment, such as, avoiding damp, water drop or other adverse elements.

2017-07-20