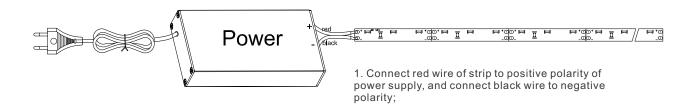

--------|-----|
|                      | W     | 720      |          |                        |                     |                   |                     |                 |     |
| SC-SID-3014-X        | WW    | 600      | 3014     | 60                     | 120                 | 12/24             | 4.8                 | 20/65           | 80  |
|                      | NW    | 660      |          |                        |                     |                   |                     |                 |     |
| SC-SID-3014-X SC-SIE |       | C-SIDS-3 | 014-X    | IP65                   | Silic               | on sleeved        |                     | <del>1</del> 11 |     |

## **Dimension:**

Unit:(mm)

### SC-3014-60LED-12V



#### SC-3014-60LED-24V-C



## **Connection diagram:**







# Packing instruction:



## Notice

- 1. The LED strip and accessories can't be squeezed or folded;
- 2. PCB conductive parts can't be damaged when installation;
- 3. Installation must conform to electrical safety standard. The LED strip can only be installed by professionals;
- 4. Ensure power supply transform operating load with transformer;
- 5. When install on metal or conductor surface, insulation protection need to be provided to the contact area;
- 6. Observe positive and negative polarity, ensure correct connection to avoid damaging LED strip;
- 7. When installation, please prevent static electricity;
- 8. The product need anti-corrosion environment, such as, avoiding damp, water drop or other adverse elements.

2017-07-20