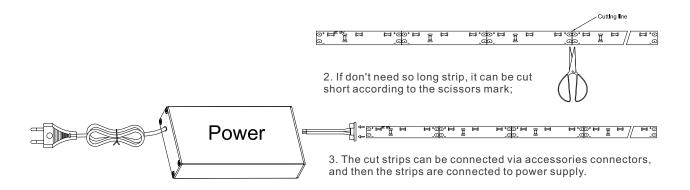

----|-----|
|                      | W     | 720      |          |                        |                     |                   |                     |                 |     |
| SC-SID-3014-X        | WW    | 600      | 3014     | 60                     | 120                 | 12/24             | 4.8                 | 20/65           | 80  |
|                      | NW    | 660      |          |                        |                     |                   |                     |                 |     |
| SC-SID-3014-X SC-SIE |       | C-SIDS-3 | 014-X    | IP65                   | Silic               | on sleeved        |                     | <del>1</del> 11 |     |

## **Dimension:**

Unit:(mm)

### SC-3014-60LED-12V



#### SC-3014-60LED-24V-C



## **Connection diagram:**







# Packing instruction:



## Notice

- 1. The LED strip and accessories can't be squeezed or folded;
- 2. PCB conductive parts can't be damaged when installation;
- 3. Installation must conform to electrical safety standard. The LED strip can only be installed by professionals;
- 4. Ensure power supply transform operating load with transformer;
- 5. When install on metal or conductor surface, insulation protection need to be provided to the contact area;
- 6. Observe positive and negative polarity, ensure correct connection to avoid damaging LED strip;
- 7. When installation, please prevent static electricity;
- 8. The product need anti-corrosion environment, such as, avoiding damp, water drop or other adverse elements.

2017-07-20