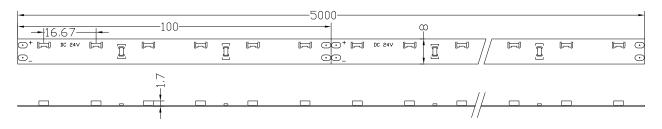

--------------------|-----------------|-----|
|                      | W     | 720      |          |                        |                     |                   |                     |                 |     |
| SC-SID-3014-X        | WW    | 600      | 3014     | 60                     | 120                 | 12/24             | 4.8                 | 20/65           | 80  |
|                      | NW    | 660      |          |                        |                     |                   |                     |                 |     |
| SC-SID-3014-X SC-SIE |       | C-SIDS-3 | 014-X    | IP65                   | Silic               | on sleeved        |                     | <del>1</del> 11 |     |

## **Dimension:**

Unit:(mm)

### SC-3014-60LED-12V



#### SC-3014-60LED-24V-C



## **Connection diagram:**







# Packing instruction:



## Notice

- 1. The LED strip and accessories can't be squeezed or folded;
- 2. PCB conductive parts can't be damaged when installation;
- 3. Installation must conform to electrical safety standard. The LED strip can only be installed by professionals;
- 4. Ensure power supply transform operating load with transformer;
- 5. When install on metal or conductor surface, insulation protection need to be provided to the contact area;
- 6. Observe positive and negative polarity, ensure correct connection to avoid damaging LED strip;
- 7. When installation, please prevent static electricity;
- 8. The product need anti-corrosion environment, such as, avoiding damp, water drop or other adverse elements.

2017-07-20