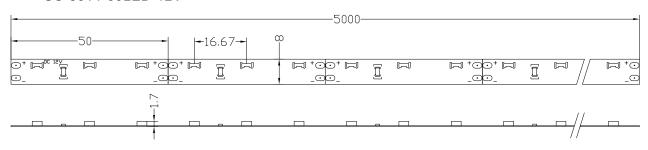

------|-------------------|---------------------|-----------------|-----|
|                      | W     | 720      |          |                        |                     |                   |                     |                 |     |
| SC-SID-3014-X        | WW    | 600      | 3014     | 60                     | 120                 | 12/24             | 4.8                 | 20/65           | 80  |
|                      | NW    | 660      |          |                        |                     |                   |                     |                 |     |
| SC-SID-3014-X SC-SIE |       | C-SIDS-3 | 014-X    | IP65                   | Silic               | on sleeved        |                     | <del>1</del> 11 |     |

## **Dimension:**

Unit:(mm)

### SC-3014-60LED-12V



#### SC-3014-60LED-24V-C



## **Connection diagram:**







# Packing instruction:



## Notice

- 1. The LED strip and accessories can't be squeezed or folded;
- 2. PCB conductive parts can't be damaged when installation;
- 3. Installation must conform to electrical safety standard. The LED strip can only be installed by professionals;
- 4. Ensure power supply transform operating load with transformer;
- 5. When install on metal or conductor surface, insulation protection need to be provided to the contact area;
- 6. Observe positive and negative polarity, ensure correct connection to avoid damaging LED strip;
- 7. When installation, please prevent static electricity;
- 8. The product need anti-corrosion environment, such as, avoiding damp, water drop or other adverse elements.

2017-