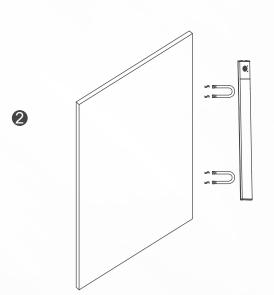

#### INSTALLATION DRAWING

01

Suitable for installation on rough surfaces (such as rough board, gypsum ceiling, lime wall, etc.)

0

Attach the stator to the magnet position at the bottom of the lamp.

Press and hold the fixed iron plate, remove the lamp, and keep the fixed iron plate in a bonding state.

2

Tear off the release paper of 3M adhesive tape on the back of the stator.

Use a tool to pass the screw through the hole in the middle of the stator, and fix the stator on the mounting surface. 3

Plan an appropriate position, stick the lamp on the installation surface, and press it tightly.

6

Align the magnet part of the lamp with the stator and absorb it on the mounting surface to complete the installation.