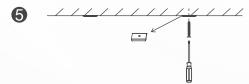

#### FUNCTION

**Inductive distance: 2.8M** 

Inductive angle: 120°

| Model                    | CL-002-240-<br>PIR-CCT-001                              | CL-002-400-<br>PIR-CCT-001 | CL-002-600-<br>PIR-CCT-001 |
|--------------------------|---------------------------------------------------------|----------------------------|----------------------------|
| Lithium battery          | 750mA                                                   | 1500mA                     | 2200mA                     |
| Power                    | 1W                                                      | 2W                         | 3W                         |
| Lumen                    | 60lm                                                    | 120lm                      | 180lm                      |
| Length                   | 240mm                                                   | 400mm                      | 600mm                      |
| Input voltage            | 5V                                                      |                            |                            |
| Input current            | 1A                                                      |                            |                            |
| CRI                      | ≥80                                                     |                            |                            |
| Induction delay          | 18s                                                     |                            |                            |
| Color temperature button | warm white-natural white-pure white 3 levels adjustable |                            |                            |
| Function button          | ON/OFF/Auto                                             |                            |                            |
| Inductive distance       | 2.8M                                                    |                            |                            |
| Detection angle          | 120°                                                    |                            |                            |
| Operating temperature    | -10°C ~ 40°C                                            |                            |                            |
|                          |                                                         |                            |                            |