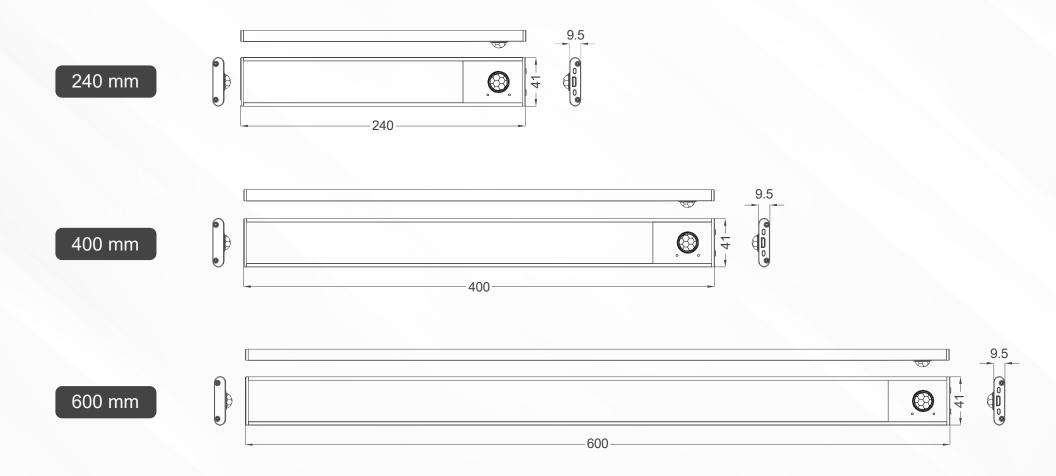

--|----------------------------|----------------------------|
| Net weight of single lamp  | 0.11kg                     | 0.17kg                     | 0.26kg                     |
| Gross weight per inner box | 0.20kg                     | 0.25kg                     | 0.35kg                     |
| Inner box size             | 275*64*31MM                | 435*64*31MM                | 635*64*31MM                |
| Carton size                | 445*416*345MM              | 568*286*345MM              | 650*350*280MM              |
| Gross weight per carton    | 17.0kg                     | 16.1kg                     | 16.2kg                     |
| PCS                        | 80pcs                      | 60pcs                      | 40pcs                      |



### DIMENSIONS (unit: mm)



#### INSTALLATION DRAWING

01

Suitable for installation on rough surfaces (such as rough board, gypsum ceiling, lime wall, etc.)

0



Attach the stator to the magnet position at the bottom of the lamp.



Press and hold the fixed iron plate, remove the lamp, and keep the fixed iron plate in a bonding state.

2



Tear off the release paper of 3M adhesive tape on the back of the stator.



Use a tool to pass the screw through the hole in the middle of the stator, and fix the stator on the mounting surface. 3



Plan an appropriate position, stick the lamp on the installation surface, and press it tightly.

6



Align the magnet part of the lamp with the stator and absorb it on the mounting surface to complete the installation.

# INSTALLATION DRAWING



Suitable for installation on smoo