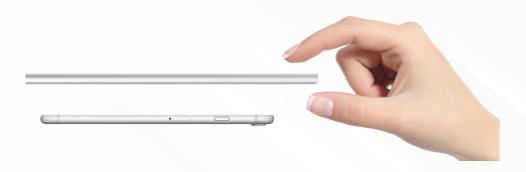

05

Input DC5V, android USB charging port, computer, charge pal, etc.

06

9.5MM ultra-thin thickness, equivalent to the thickness of a mobile phone

07

No flickering, protecting eyes

08

It can be used for two months after fully charged.