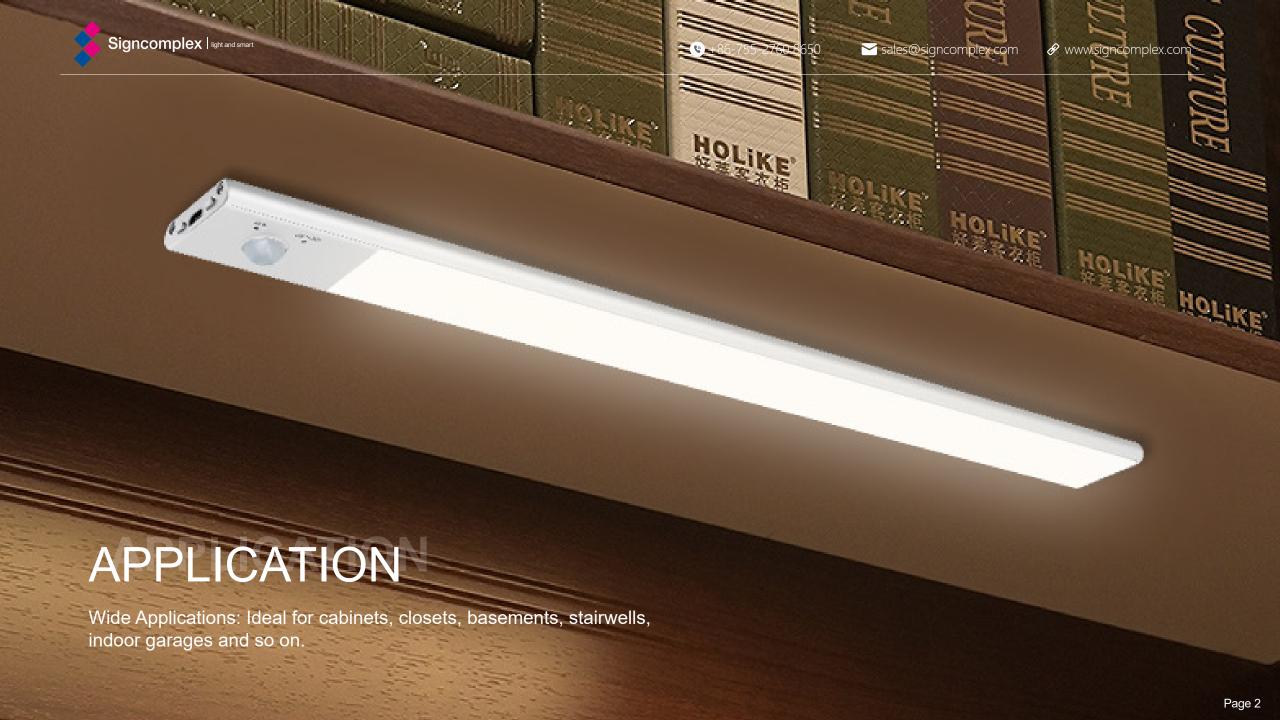

### LED cabinet light with PIR sensor

01

3 CCT adjustable, warm white, natural white, and pure white can be switched easily.

02

Made of high quality anodized aluminum, sturdy and sleek, much longer lifespan than other items on market.

#### 03

- High quality PC milky white diffuser, uniform and soft light, protecting eyes
- Acrylic LGP, laser dotting technology, soft and uniform light, no yellow, long life span

04

Color temperature and function buttons are made of mechanical button, good vibration and touch

05

Input DC5V, android USB charging port, computer, charge pal, etc.

06

9.5MM ultra-thin thickness, equivalent to the thickness of a mobile phone

07

No flickering, protecting eyes

08

It can be used for two months after fully charged.