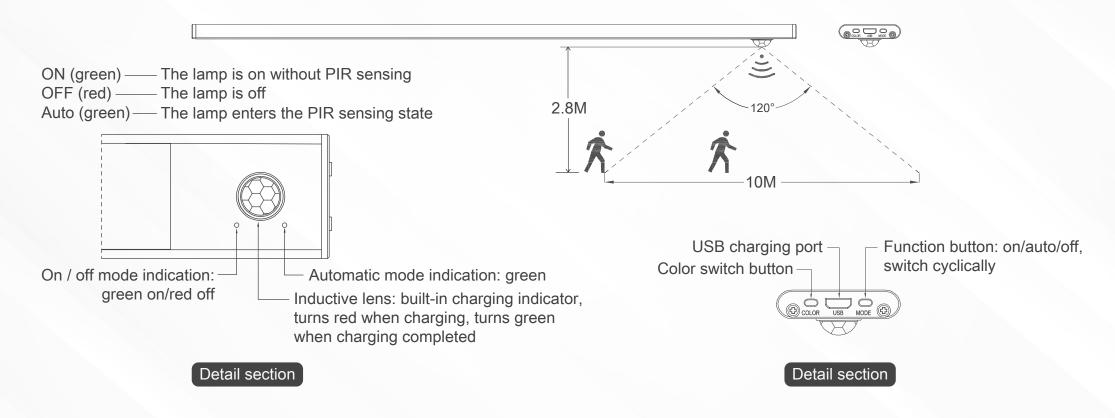

#### FUNCTION

**Inductive distance: 2.8M** 

Inductive angle: 120°

| Model                    | CL-002-240-<br>PIR-CCT-001                              | CL-002-400-<br>PIR-CCT-001 | CL-002-600-<br>PIR-CCT-001 |
|--------------------------|---------------------------------------------------------|----------------------------|----------------------------|
| Lithium battery          | 750mA                                                   | 1500mA                     | 2200mA                     |
| Power                    | 1W                                                      | 2W                         | 3W                         |
| Lumen                    | 60lm                                                    | 120lm                      | 180lm                      |
| Length                   | 240mm                                                   | 400mm                      | 600mm                      |
| Input voltage            | 5V                                                      |                            |                            |
| Input current            | 1A                                                      |                            |                            |
| CRI                      | ≥80                                                     |                            |                            |
| Induction delay          | 18s                                                     |                            |                            |
| Color temperature button | warm white-natural white-pure white 3 levels adjustable |                            |                            |
| Function button          | ON/OFF/Auto                                             |                            |                            |
| Inductive distance       | 2.8M                                                    |                            |                            |
| Detection angle          | 120°                                                    |                            |                            |
| Operating temperature    | -10°C ~ 40°C                                            |                            |                            |
|                          |                                                         |                            |                            |