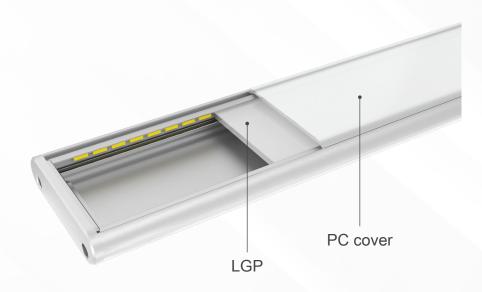

#### 03

- High quality PC milky white diffuser, uniform and soft light, protecting eyes
- Acrylic LGP, laser dotting technology, soft and uniform light, no yellow, long life span

04

Color temperature and function buttons are made of mechanical button, good vibration and touch