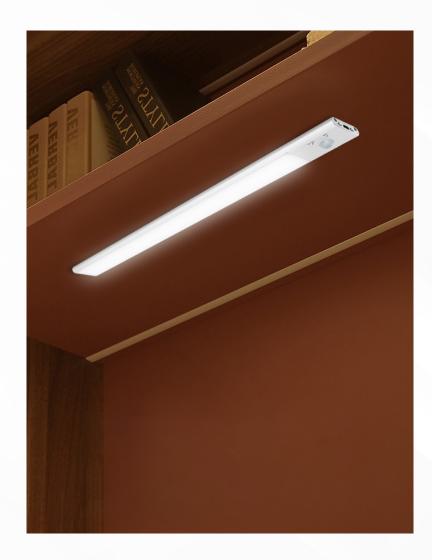

#### 03

- High quality PC milky white diffuser, uniform and soft light, protecting eyes
- Acrylic LGP, laser dotting technology, soft and uniform light, no yellow, long life span

04

Color temperature and function buttons are made of mechanical button, good vibration and touch

05

Input DC5V, android USB charging port, computer, charge pal, etc.

06

9.5MM ultra-thin thickness, equivalent to the thickness of a mobile phone

07

No flickering, protecting eyes

08

It can be used for two months after fully charged.

#### FUNCTION

**Inductive distance: 2.8M** 

Inductive angle: 120°

| Model                    | CL-002-240-<br>PIR-CCT-001                              | CL-002-400-<br>PIR-CCT-001 | CL-002-600-<br>PIR-CCT-001 |
|--------------------------|---------------------------------------------------------|----------------------------|----------------------------|
| Lithium battery          | 750mA                                                   | 1500mA                     | 2200mA                     |
| Power                    | 1W                                                      | 2W                         | 3W                         |
| Lumen                    | 60lm                                                    | 120lm                      | 180lm                      |
| Length                   | 240mm                                                   | 400mm                      | 600mm                      |
| Input voltage            | 5V                                                      |                            |                            |
| Input current            | 1A                                                      |                            |                            |
| CRI                      | ≥80                                                     |                            |                            |
| Induction delay          | 18s                                                     |                            |                            |
| Color temperature button | warm white-natural white-pure white 3 levels adjustable |                            |                            |
| Function button          | ON/OFF/Auto                                             |                            |                            |
| Inductive distance       | 2.8M                                                    |                            |                            |
| Detection angle          | 120°                                                    |                            |                            |
| Operating temperature    | -10°C ~ 40°C                                            |                            |                            |
|                          |                                                         |                            |                            |