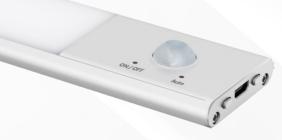

### LED cabinet light with PIR sensor

01

3 CCT adjustable, warm white, natural white, and pure white can be switched easily.

02

Made of high quality anodized aluminum, sturdy and sleek, much longer lifespan than other items on market.

05

Input DC5V, android USB charging port, computer, charge pal, etc.

06

9.5MM ultra-thin thickness, equivalent to the thickness of a mobile phone

07

No flickering, protecting eyes

08

It can be used for two months after fully charged.