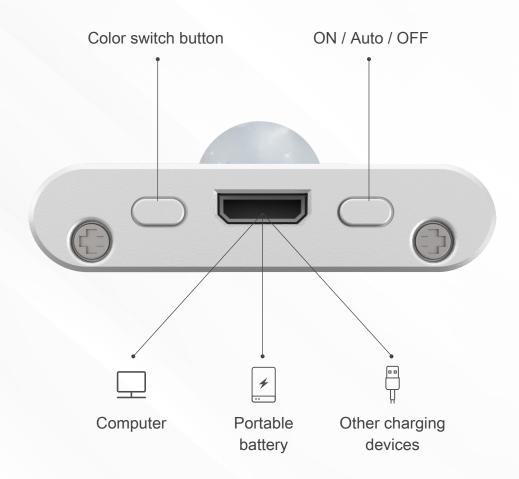

05

Input DC5V, android USB charging port, computer, charge pal, etc.

06

9.5MM ultra-thin thickness, equivalent to the thickness of a mobile phone

07

No flickering, protecting eyes

08

It can be used for two months after fully charged.