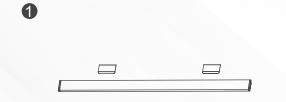

### LED cabinet light with PIR sensor

01

3 CCT adjustable, warm white, natural white, and pure white can be switched easily.

02

Made of high quality anodized aluminum, sturdy and sleek, much longer lifespan than other items on market.

#### 03

- High quality PC milky white diffuser, uniform and soft light, protecting eyes
- Acrylic LGP, laser dotting technology, soft and uniform light, no yellow, long life span

04

Color temperature and function buttons are made of mechanical button, good vibration and touch

05

Input DC5V, android USB charging port, computer, charge pal, etc.

06

9.5MM ultra-thin thickness, equivalent to the thickness of a mobile phone

07

No flickering, protecting eyes

08

It can be used for two months after fully charged.