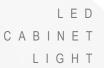

### LED cabinet light with PIR sensor

01

3 CCT adjustable, warm white, natural white, and pure white can be switched easily.

02

Made of high quality anodized aluminum, sturdy and sleek, much longer lifespan than other items on market.

#### 03

- High quality PC milky white diffuser, uniform and soft light, protecting eyes
- Acrylic LGP, laser dotting technology, soft and uniform light, no yellow, long life span

04

Color temperature and function buttons are made of mechanical button, good vibration and touch

05

Input DC5V, android USB charging port, computer, charge pal, etc.

06

9.5MM ultra-thin thickness, equivalent to the thickness of a mobile phone

07

No flickering, protecting eyes

08

It can be used for two months after fully charged.