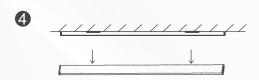

#### INSTALLATION DRAWING

01

Suitable for installation on rough surfaces (such as rough board, gypsum ceiling, lime wall, etc.)

0

Attach the stator to the magnet position at the bottom of the lamp.

Press and hold the fixed iron plate, remove the lamp, and keep the fixed iron plate in a bonding state.

2

Tear off the release paper of 3M adhesive tape on the back of the stator.

Use a tool to pass the screw through the hole in the middle of the stator, and fix the stator on the mounting surface. 3

Plan an appropriate position, stick the lamp on the installation surface, and press it tightly.