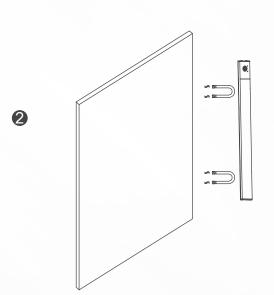

# INSTALLATION DRAWING

The installation surface is iron, such as iron bracket, iron cabinet, iron door frame and refrigerator, range hood, etc.

Ensure that the mounting surface is made of iron material.

Through the magnet inside the lamp body, the lamp is directly attached to the surface of the iron material

Using the magnetic back design, can stick on any iron

Installation is completed

- 1 The product is only suitable for indoor use, avoid long time work in humid environment;
- 2 Do not soak the product in water or other liquids;
- 3 Keep the inductive position of the product clean. If there is oil or water vapor, please clean it in time;
- 4 Do not install the product in a high temperature environment;
- 5 The charging voltage of the product is 5V, and the maximum current is 1A. Be careful not to use a charger exceeding the voltage and current to charge the lamp;
- 6 Do not use sharp objects or tools to pierce the inside of the lamp to prevent battery damage and cause accidents;
- 7 Do not disassemble and install the lamp and battery without permission;