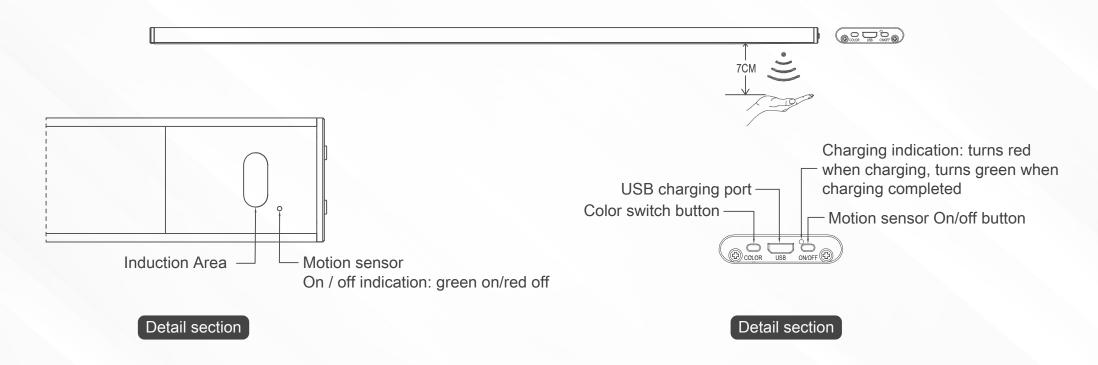

#### FUNCTION

**Gesture sensing distance:** 7CM

Operating mode: Wave once with one hand: on---off switch; Wave two times continuously: CCT switching;

Hand hovering in the air: brightness adjusting Induction Area

#### 04

- High quality PC milky white diffuser, uniform and soft light, protecting eyes
- Acrylic LGP, laser dotting technology, soft and uniform light, no yellow, long life span

05|

Color temperature and function buttons are made of mechanical button, good vibration and touch

06

Input DC5V, android USB charging port, computer, charge pal, etc.

07

9.5MM ultra-thin thickness, equivalent to the thickness of a mobile phone

80

No flickering, protecting eyes

09

It can be used for two months after fully charged.