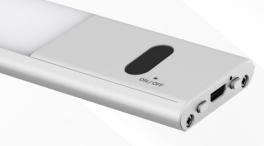

03

Made of high quality anodized aluminum, sturdy and sleek, much longer lifespan than other items on market.

#### 04

- High quality PC milky white diffuser, uniform and soft light, protecting eyes
- Acrylic LGP, laser dotting technology, soft and uniform light, no yellow, long life span

05|

Color temperature and function buttons are made of mechanical button, good vibration and touch

06

Input DC5V, android USB charging port, computer, charge pal, etc.

07

9.5MM ultra-thin thickness, equivalent to the thickness of a mobile phone

80

No flickering, protecting eyes

09

It can be used for two months after fully charged.