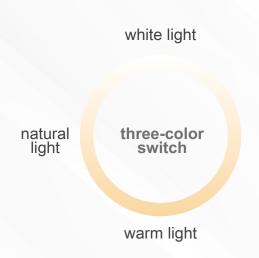

### LED cabinet light with hand scanning motion sensor

011

3 CCT adjustable, warm white, natural white, and pure white can be switched easily.

02

hand scanning version, brightness can be adjusted by hand hovering for two seconds with memory function