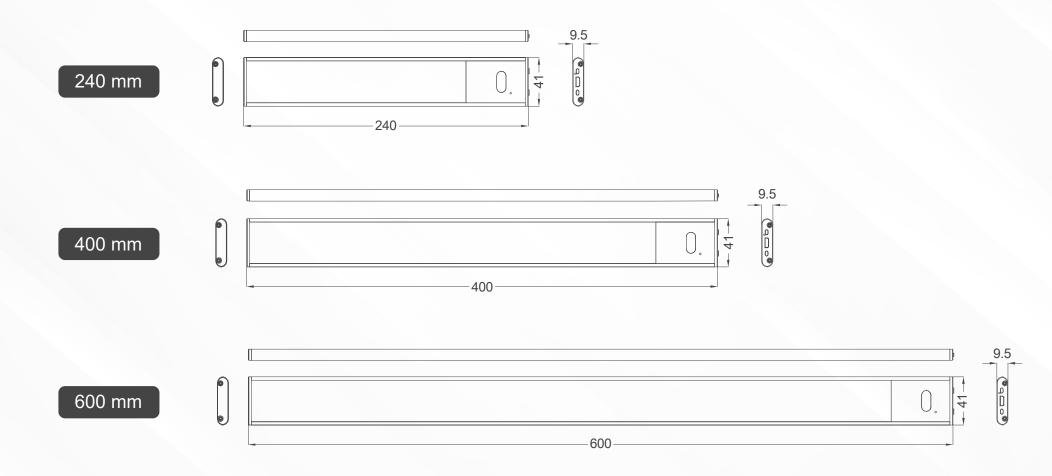

### DIMENSIONS (unit: mm)

#### PARAMETER

| Model                    | CL-002-240-<br>HR-CCT-001                               | CL-002-400-<br>HR-CCT-001 | CL-002-600-<br>HR-CCT-001 |
|--------------------------|---------------------------------------------------------|---------------------------|---------------------------|
| Lithium battery          | 750mA                                                   | 1500mA                    | 2200mA                    |
| Power                    | 1W                                                      | 2W                        | 3W                        |
| Lumen                    | 60lm                                                    | 120lm                     | 180lm                     |
| Length                   | 240mm                                                   | 400mm                     | 600mm                     |
| Input voltage            | 5V                                                      |                           |                           |
| Input current            | 1A                                                      |                           |                           |
| CRI                      | ≥80                                                     |                           |                           |
| Induction delay          | 0s                                                      |                           |                           |
| Color temperature button | warm white-natural white-pure white 3 levels adjustable |                           |                           |
| Function button          | ON/OFF                                                  |                           |                           |
| Inductive distance       | 7CM                                                     |                           |                           |
| Detection angle          | 0                                                       |                           |                           |
| Operating temperature    | -10°C ~ 40°C                                            |                           |                           |
|                          |                                                         |                           |                           |