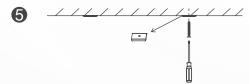

#### FUNCTION

**Gesture sensing distance:** 7CM

Operating mode: Wave once with one hand: on---off switch; Wave two times continuously: CCT switching;

Hand hovering in the air: brightness adjusting Induction Area