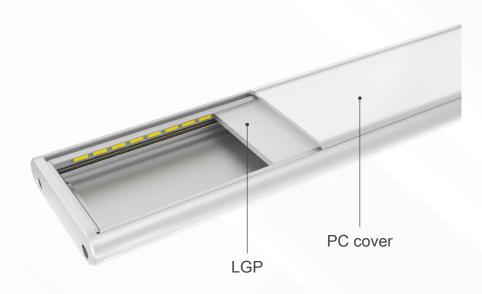

#### 04

- High quality PC milky white diffuser, uniform and soft light, protecting eyes
- Acrylic LGP, laser dotting technology, soft and uniform light, no yellow, long life span

05|

Color temperature and function buttons are made of mechanical button, good vibration and touch