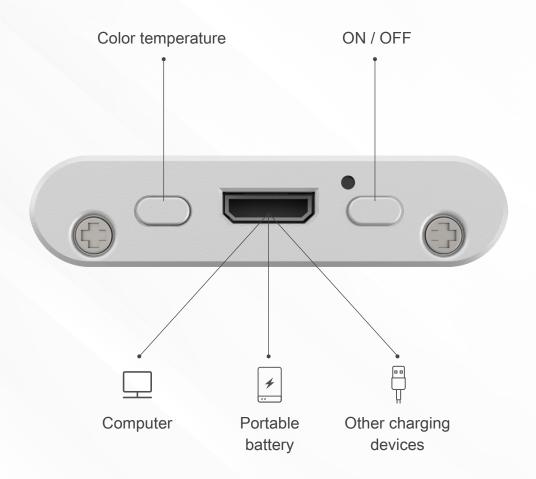

06

Input DC5V, android USB charging port, computer, charge pal, etc.

07

9.5MM ultra-thin thickness, equivalent to the thickness of a mobile phone

80

No flickering, protecting eyes

09

It can be used for two months after fully charged.

#### FUNCTION

**Gesture sensing distance:** 7CM

Operating mode: Wave once with one hand: on---off switch; Wave two times continuously: CCT switching;

Hand hovering in the air: brightness adjusting Induction Area