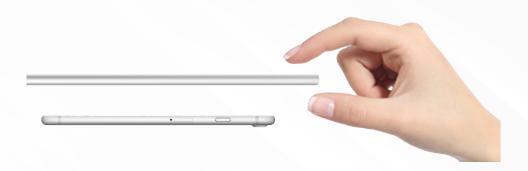

06

Input DC5V, android USB charging port, computer, charge pal, etc.

07

9.5MM ultra-thin thickness, equivalent to the thickness of a mobile phone

80

No flickering, protecting eyes

09

It can be used for two months after fully charged.