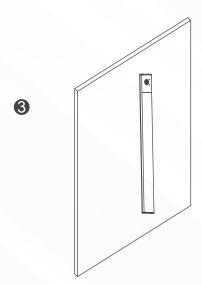

# INSTALLATION DRAWING

The installation surface is iron, such as iron bracket, iron cabinet, iron door frame and refrigerator, range hood, etc.

Ensure that the mounting surface is made of iron material.

Through the magnet inside the lamp body, the lamp is directly attached to the surface of the iron material

Using the magnetic back design, can stick on any iron

Installation is completed

- 1 The product is only suitable for indoor use, avoid long time work in humid environment;
- 2 Do not soak the product in water or other liquids;
- 3 Keep the inductive position of the product clean. If there is oil or water vapor, please clean it in time;
- 4 Do not install the product in a high temperature environment;
- 5 The charging voltage of the product is 5V, and the maximum current is 1A. Be careful not to use a charger exceeding the voltage and current to charge the lamp;
- 6 Do not use sharp objects or tools to pierce the inside of the lamp to prevent battery damage and cause accidents;
- 7 Do not disassemble and install the lamp and battery without permission;