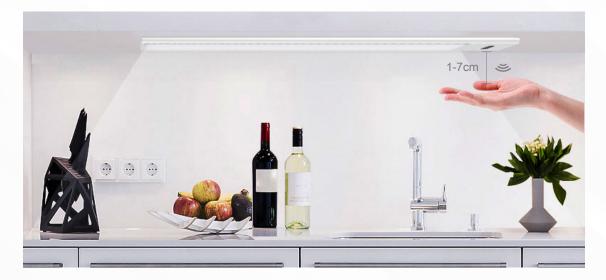

#### FUNCTION

**Gesture sensing distance:** 7CM

Operating mode: Wave once with one hand: on---off switch; Wave two times continuously: CCT switching;

Hand hovering in the air: brightness adjusting Induction Area