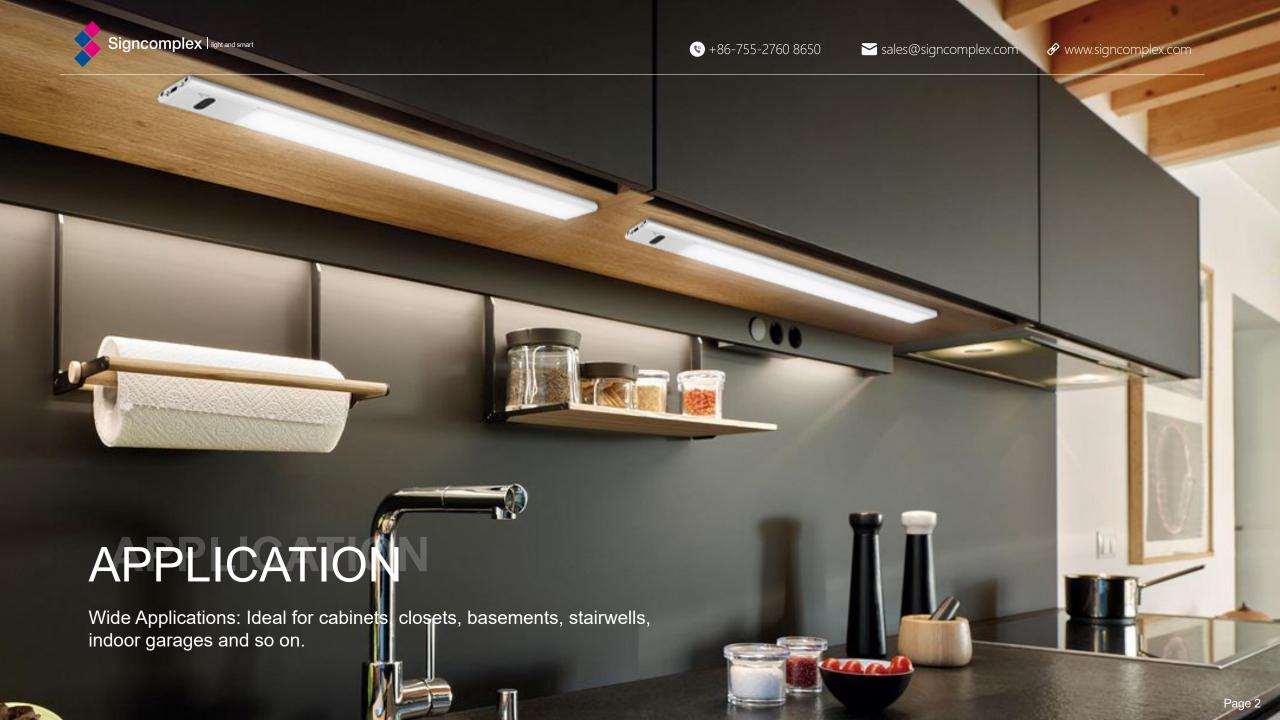

#### FUNCTION

**Gesture sensing distance:** 7CM

Operating mode: Wave once with one hand: on---off switch; Wave two times continuously: CCT switching;

Hand hovering in the air: brightness adjusting Induction Area