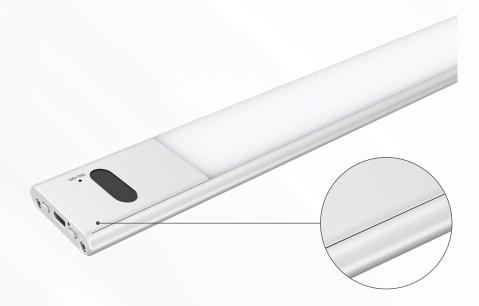

03

Made of high quality anodized aluminum, sturdy and sleek, much longer lifespan than other items on market.

#### 04

- High quality PC milky white diffuser, uniform and soft light, protecting eyes
- Acrylic LGP, laser dotting technology, soft and uniform light, no yellow, long life span

05|

Color temperature and function buttons are made of mechanical button, good vibration and touch