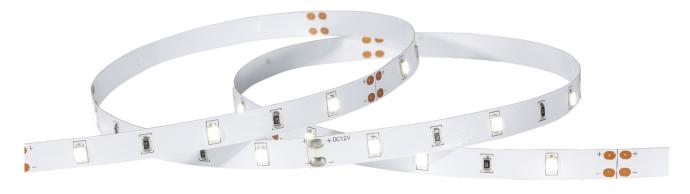

#### Description

2835IP single color strip

#### Features:

- 1.2835 assembled LEDs;
- 2.CRI80;
- 3.Can be cut to meet requirements of different length;
- 4.CE,ROHS,2835IP single color strip;
- 5.Customized packing.

#### **Technical parameters:**

| Model        | Colour | Lumen<br>(LM/M) | LED Type | LED Qty.<br>(LED/M) | Width*<br>Length(mm) | Beam<br>angle(°) | Voltage<br>(DC) | Power<br>(W/M) | CRI | IP              |
|--------------|--------|-----------------|----------|---------------------|----------------------|------------------|-----------------|----------------|-----|-----------------|
| SC-2835IP1-X | W      | 590             | 2835     | 30                  | 8*5000               | 120              | 12/24           | 7.2            | 80  | 20/64/<br>65/68 |
|              | WW     | 570             |          |                     |                      |                  |                 |                |     |                 |
|              | NW     | 610             |          |                     |                      |                  |                 |                |     |                 |
| SC-2835IP2-X | W      | 1160            | 2835     | 60                  | 8*5000               | 120              | 12/24           | 14.4           | 80  | 20/64/<br>65/68 |
|              | WW     | 1110            |          |                     |                      |                  |                 |                |     |                 |
|              | NW     | 1180            |          |                     |                      |                  |                 |                |     |                 |
| SC-2835IP3-X | W      | 2240            | 2835     | 120                 | 10*3000              | 120              | 12/24           | 28.8           | 80  | 20/64           |
|              | WW     | 2120            |          |                     |                      |                  |                 |                |     |                 |
|              | NW     | 2310            |          |                     |                      |                  |                 |                |     |                 |