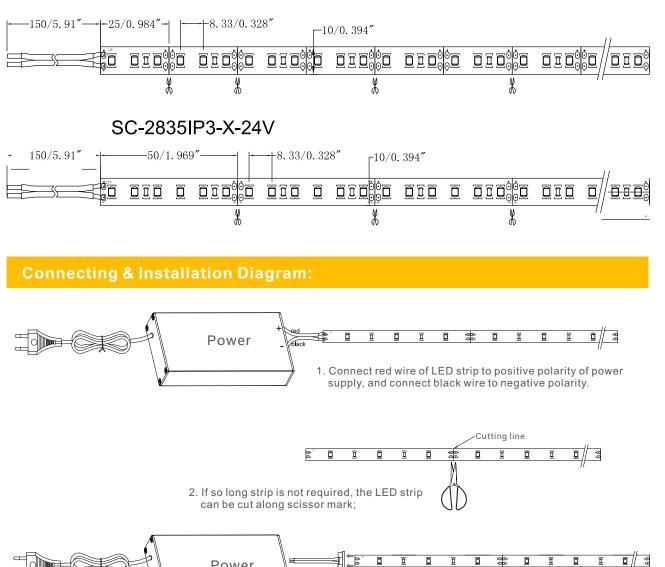

## Dimension & Ciruit Drawings:

Unit: mm/inch

# SC-2835IP3-X-12V

3. The cut strip can be connected with accessories and connectors, then connected to power supply.

#### Installation requirement:

- 1. The light bar and other accessories should be free of pressure.
- 2. Transductant of the circuit board should not be damaged at the time of installation;
- 3.Installation of the light bar should only be conducted at the condition complying with electric safety standard and by professional personnel;
- 4.Ensure that the power supply is transformed by transformer for the load;
- 5.when it is installed on metal or conduct code, insulation protection is required at the contacting parts
- 6.Observe the polarity before installation for correct connection to prevent damage to light bars.
- 7.Prevent electric leakage at the time of installation;
- 8. Anti-corrosive environment should be provided to the product such as avoidance of unfavorable factors of water balls.