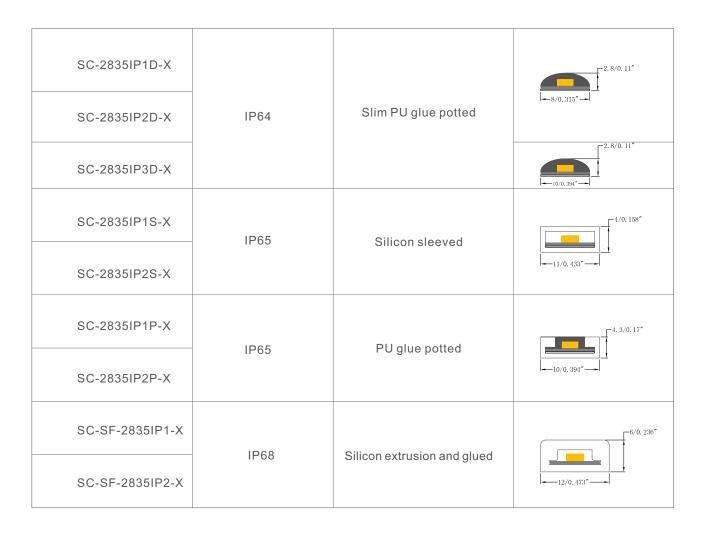

#### **Technical parameters:**

| Model        | Colour | Lumen<br>(LM/M) | LED Type | LED Qty.<br>(LED/M) | Width*<br>Length(mm) | Beam<br>angle(°) | Voltage<br>(DC) | Power<br>(W/M) | CRI | IP              |
|--------------|--------|-----------------|----------|---------------------|----------------------|------------------|-----------------|----------------|-----|-----------------|
| SC-2835IP1-X | W      | 590             | 2835     | 30                  | 8*5000               | 120              | 12/24           | 7.2            | 80  | 20/64/<br>65/68 |
|              | WW     | 570             |          |                     |                      |                  |                 |                |     |                 |
|              | NW     | 610             |          |                     |                      |                  |                 |                |     |                 |
| SC-2835IP2-X | W      | 1160            | 2835     | 60                  | 8*5000               | 120              | 12/24           | 14.4           | 80  | 20/64/<br>65/68 |
|              | WW     | 1110            |          |                     |                      |                  |                 |                |     |                 |
|              | NW     | 1180            |          |                     |                      |                  |                 |                |     |                 |
| SC-2835IP3-X | W      | 2240            | 2835     | 120                 | 10*3000              | 120              | 12/24           | 28.8           | 80  | 20/64           |
|              | WW     | 2120            |          |                     |                      |                  |                 |                |     |                 |
|              | NW     | 2310            |          |                     |                      |                  |                 |                |     |                 |