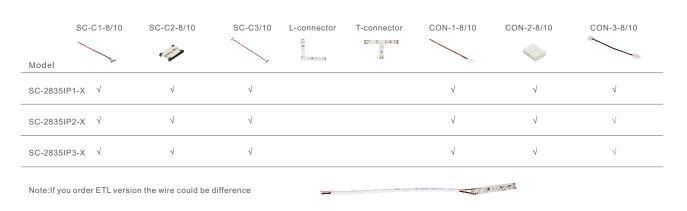

|                 |                |     |                 |
|              | NW     | 1180            |          |                     |                      |                  |                 |                |     |                 |
| SC-2835IP3-X | W      | 2240            | 2835     | 120                 | 10*3000              | 120              | 12/24           | 28.8           | 80  | 20/64           |
|              | WW     | 2120            |          |                     |                      |                  |                 |                |     |                 |
|              | NW     | 2310            |          |                     |                      |                  |                 |                |     |                 |





## Accessories Table



## Dimension & Ciruit Drawings:

Unit: mm/inch

## SC-2835IP1-X-12V





# SC-2835IP3-X-12V



3. The cut strip can be connected with accessories and connectors, then connected to power supply.

## **Packing instruction:**

Power



Tel:+86-755-27608650 Fax:+86-755-27608651 sales@signcomplex.com Yijia Industrial Park, Fuqian Road, GuanlanTown, Longhua District, Shenzhen, Guangdong, China



#### Installation requirement:

- 1. The light bar and other accessories should be free of pressure.
- 2. Transductant of the circuit board should not be damaged at the time of installation;
- 3.Installation of the light bar should only be conducted at the condition complying with electric safety standard and by professional personnel;
- 4.Ensure that the power supply is transformed by transformer for