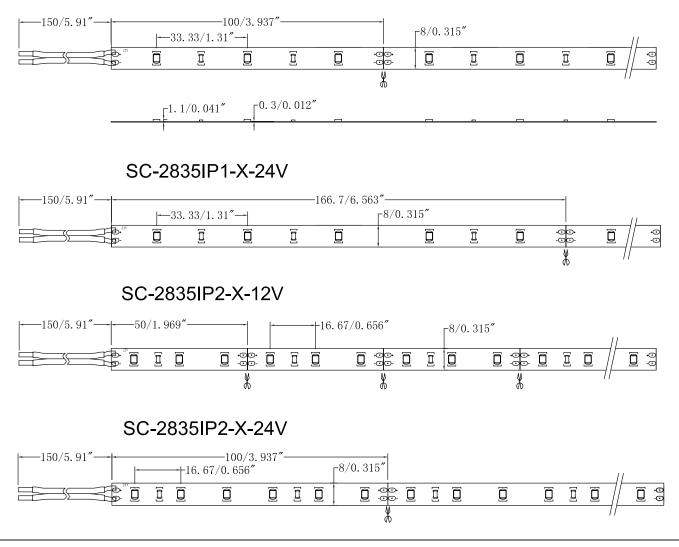

| NW     | 1180            |          |                     |                      |                  |                 |                |     |                 |
| SC-2835IP3-X | W      | 2240            | 2835     | 120                 | 10*3000              | 120              | 12/24           | 28.8           | 80  | 20/64           |
|              | WW     | 2120            |          |                     |                      |                  |                 |                |     |                 |
|              | NW     | 2310            |          |                     |                      |                  |                 |                |     |                 |





## Accessories Table



## Dimension & Ciruit Drawings:

Unit: mm/inch

## SC-2835IP1-X-12V





# SC-2835IP3-X-12V



3. The cut strip can be connected with accessories and connectors, then connected to power supply.

## **Packing instruction:**

Power



Tel:+86-755-27608650 Fax:+86-755-27608651 sales@signcomplex.com Yijia Industrial Park, Fuqian Road, GuanlanTown, Longhua District, Shenzhen, Guangdong, China



#### Installation requirement:

- 1. The light bar and other accessories should be free of pressure.
- 2. Transductant of the circuit board should not be damaged at the time of installation;
- 3.Installation of the light bar should only be conducted at the condition complying with electric safety standard and by professional personnel;
- 4.Ensure that the power supply is transformed by transformer for the load;
- 5.when it is installed on metal or conduct code, insulatio